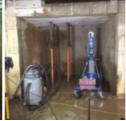

## **The Brief**

- The HSBC Bank branch in Worthing had recently been vacated, and the removal of a walkin concrete safe was needed, in order to return the site to its original footprint.
- The safe consisted of 300mm-thick heavily reinforced concrete walls and roof, with vertical reinforcements and helical bars wrapped around each vertical bar.
- Hawes Construction Group were approached by HSBC to complete the work, because of our specialist expertise in diamond drilling.
- With no access via the top of the safe, which was only 15cm away from the floor above, all of the work had to be undertaken from below, increasing the risk of the delicate operation.
- As there were residential properties in the same building above the bank, noise had to be kept to a minimum, and residents had to be kept updated about the works.

#### **Our Solution**

- After removing the heavy safe door, the team drilled into the roof slab so that it could be sawn into more manageable sections.
- During this operation, it was discovered that the structure of the roof was more complex than anticipated, meaning that we had to increase the supports holding the roof in order to remove it in a safe and controlled manner.
- A specialist track saw was then used to cut the concrete into sections, powered by a
  portable three-phase generator. The utmost precision was needed to cut around the
  weight props.
- The front wall of the safe was removed, giving better access to the rest of the structure, which we were then able to safely saw into sections and remove.
- By the end, we were left with 35 tonnes of concrete!