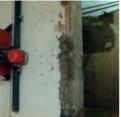

#### **Our Solution**

- After removing the heavy safe door, the team drilled into the roof slab so that it could be sawn into more manageable sections.
- During this operation, it was discovered that the structure of the roof was more complex than anticipated, meaning that we had to increase the supports holding the roof in order to remove it in a safe and controlled manner.
- A specialist track saw was then used to cut the concrete into sections, powered by a
  portable three-phase generator. The utmost precision was needed to cut around the
  weight props.
- The front wall of the safe was removed, giving better access to the rest of the structure, which we were then able to safely saw into sections and remove.
- By the end, we were left with 35 tonnes of concrete!