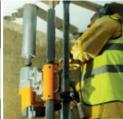

#### **Our Solution**

- After removing the heavy safe door, the team drilled into the roof slab so that it could be sawn into more manageable sections.
- During this operation, it was discovered that the structure of the roof was more complex than anticipated, meaning that we had to increase the supports holding the roof in order to remove it in a safe and controlled manner.
- A specialist track saw was then used to cut the concrete into sections, powered by a
  portable three-phase generator. The utmost precision was needed to cut around the
  weight props.
- The front wall of the safe was removed, giving better access to the rest of the structure, which we were then able to safely saw into sections and remove.
- By the end, we were left with 35 tonnes of concrete!