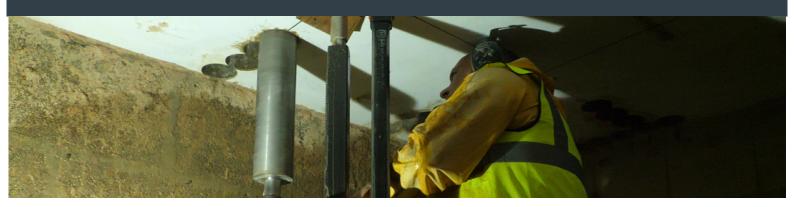

## **The Brief**

- The HSBC Bank branch in Worthing had recently been vacated, and the removal of a walkin concrete safe was needed, in order to return the site to its original footprint.
- The safe consisted of 300mm-thick heavily reinforced concrete walls and roof, with vertical reinforcements and helical bars wrapped around each vertical bar.
- Hawes Construction Group were approached by HSBC to complete the work, because of our specialist expertise in diamond drilling.
- With no access via the top of the safe, which was only 15cm away from the floor above, all of the work had to be undertaken from below, increasing the risk of the delicate operation.
- As there were residential properties in the same building above the bank, noise had to be kept to a minimum, and residents had to be kept updated about the works.

#### **Our Solution**

- After removing the heavy safe door, the team drilled into the roof slab so that it could be sawn into more manageable sections.
- During this operation, it was discovered that the structure of the roof was more complex than anticipated, meaning that we had to increase the supports holding the roof in order to remove it in a safe and controlled manner.
- A specialist track saw was then used to cut the concrete into sections, powered by a
  portable three-phase generator. The utmost precision was needed to cut around the
  weight props.
- The front wall of the safe was removed, giving better access to the rest of the structure, which we were then able to safely saw into sections and remove.
- By the end, we were left with 35 tonnes of concrete!