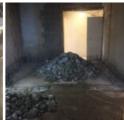

#### **Our Solution**

- After removing the heavy safe door, the team drilled into the roof slab so that it could be sawn into more manageable sections.
- During this operation, it was discovered that the structure of the roof was more complex than anticipated, meaning that we had to increase the supports holding the roof in order to remove it in a safe and controlled manner.
- A specialist track saw was then used to cut the concrete into sections, powered by a
  portable three-phase generator. The utmost precision was needed to cut around the
  weight props.
- The front wall of the safe was removed, giving better access to the rest of the structure, which we were then able to safely saw into sections and remove.
- By the end, we were left with 35 tonnes of concrete!