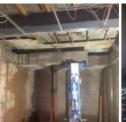

#### **Our Solution**

- After removing the heavy safe door, the team drilled into the roof slab so that it could be sawn into more manageable sections.
- During this operation, it was discovered that the structure of the roof was more complex than anticipated, meaning that we had to increase the supports holding the roof in order to remove it in a safe and controlled manner.
- A specialist track saw was then used to cut the concrete into sections, powered by a
  portable three-phase generator. The utmost precision was needed to cut around the
  weight props.
- The front wall of the safe was removed, giving better access to the rest of the structure, which we were then able to safely saw into sections and remove.
- By the end, we were left with 35 tonnes of concrete!